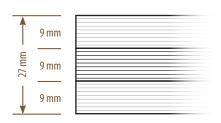

## Shuttering panels (27)

#### Large formats

■ Thickness: 27 mm

■ Width: 1000 / 2000 mm

Engths: 1000 / 2000 / 2500 / 3000 / 4000 / 5000 mm