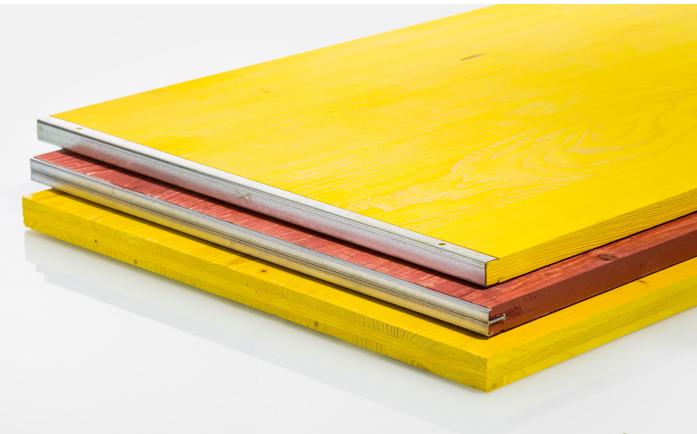

#### **Features**

- **■** Wood type: spruce / fir
- **■** Exact fit and inherently stable
- **■** Time and cost effective processing
- **■** Long life span with proper treatment guaranteed
- **■** Durable melamine resin surface treatment
- **■** Suitable for site use and stacking with supporting timber
- **■** Water & weather resistant in accordance with EN 13353 (SWP/3)
- **■** Produced in accordance with Austrian standard B 3023 three-ply concrete formwork panels
- **■** Light weight

## Shuttering panels (21) with edge protection

#### Small formats with steel edge protectors

■ Thickness: 21 mm■ Width: 500 mm

■ Lengths: 1500 / 2000 / 2500 mm