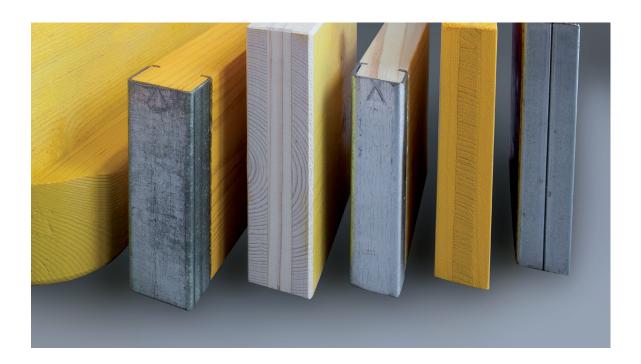

# PHILOSOPHY

Shuttering panels have a long tradition in structured construction. The Pfeifer Group started producing shuttering panels in 1971. The possible applications range from slab formwork to wall, bridge and tunnel formwork, as well as working platforms. Our product range includes shuttering panels between 21 and 27 mm, and solid wood panels with 20 mm.

#### **Features**

- **■** Wood type: spruce / fir
- **■** Exact fit and inherently stable
- **■** Time and cost effective processing
- **■** Long life span with proper treatment guaranteed
- **■** Durable melamine resin surface treatment
- **■** Suitable for site use and stacking with supporting timber
- **■** Water & weather resistant in accordance with EN 13353 (SWP/3)
- **■** Produced in accordance with Austrian standard B 3023 three-ply concrete formwork panels
- **■** Light weight