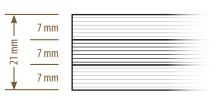

## Shuttering panels (21) without edge protection

Thickness: 21 mm Width: 500 mm

■ Lengths: 1500 / 2000 / 2500 mm

## Shuttering panels (21) with edge protection