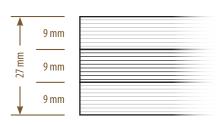

## Shuttering panels (27)

#### without edge band (on request)

■ Thickness: 27 mm■ Width: 500 mm

■ Lengths: 1500 / 2000 / 2500 / 3000 mm