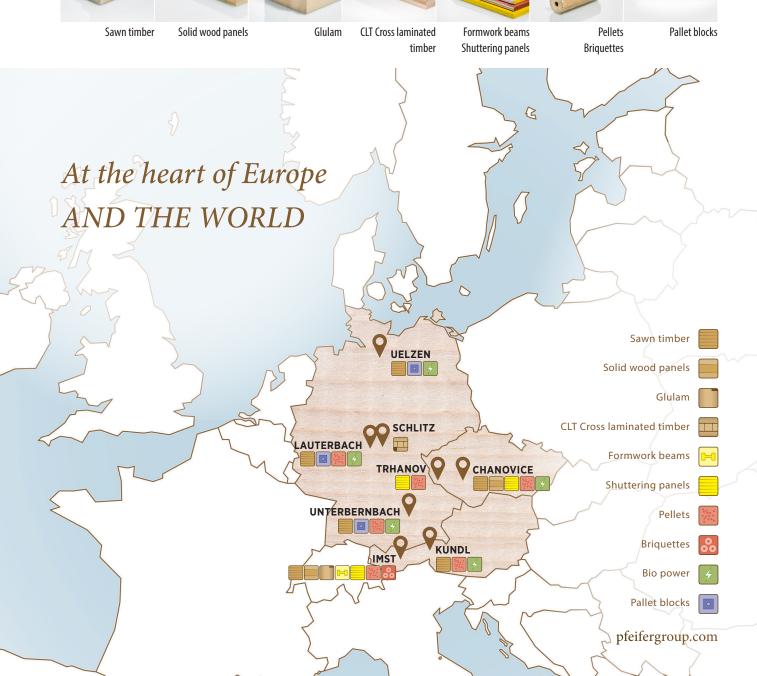

## Capacity & capability

The Pfeifer shuttering panels are being produced according to the highest quality standard at three European locations. With a production capacity of approximately 7 million m<sup>2</sup>, we are one of Europe's leading manufacturers. All types of shuttering panels are continuously in stock for optimized and short notice service for our customers.

## Logistics

Our products are available in more than 75 countries around the world, and we therefore have a well-established logistical network.