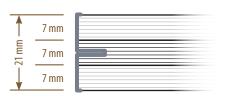

## Shuttering panels (21) with edge protection

#### Small formats with steel edge protectors

■ Thickness: 21 mm■ Width: 500 mm

■ Lengths: 1500 / 2000 / 2500 mm