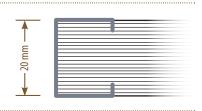

## Solid wood panels C20 with edge protection

■ Thickness: 20 mm■ Width: 500 mm

■ Lengths: 1500 / 2000 mm