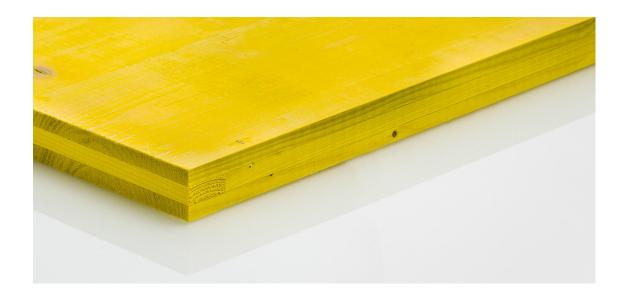

## Shuttering panels (21) without edge protection

Thickness: 21 mm Width: 500 mm

■ Lengths: 1500 / 2000 / 2500 mm

#### without edge band (on request)

■ Thickness: 27 mm■ Width: 500 mm

■ Lengths: 1500 / 2000 / 2500 / 3000 mm