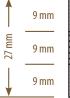

## Shuttering panels (27)

### with edge band

Thickness: 27 mm Width: 500 mm

■ Lengths: 1000 / 1500 / 1970 / 2000 / 2500 / 3000 mm