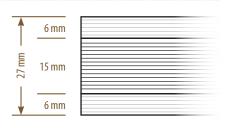

## Shuttering panels (27)

#### without edge band (on request)

■ Thickness: 27 mm■ Width: 500 mm

■ Lengths: 1500 / 2000 / 2500 / 3000 mm

### with edge band

Thickness: 27 mm Width: 500 mm

■ Lengths: 1000 / 1500 / 1970 / 2000 / 2500 / 3000 mm